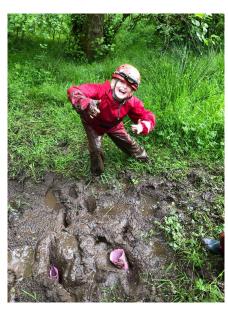

## **ACTIVITIES**

If you are doing activities with us during your stay please make sure you bring suitable clothing as listed below. We will provide you with wellies (you can bring your own if you have them) waterproof top and water proof bottoms to keep most of the mud and wet out but make sure you have plenty of warm clothes to go underneath. You can never bring enough hoodies!

#### **Wet Activities**

(inc Caving + off site)

- Old trainers or water shoes
- A non-cotton top or t-shirt
- jogging bottoms leggings